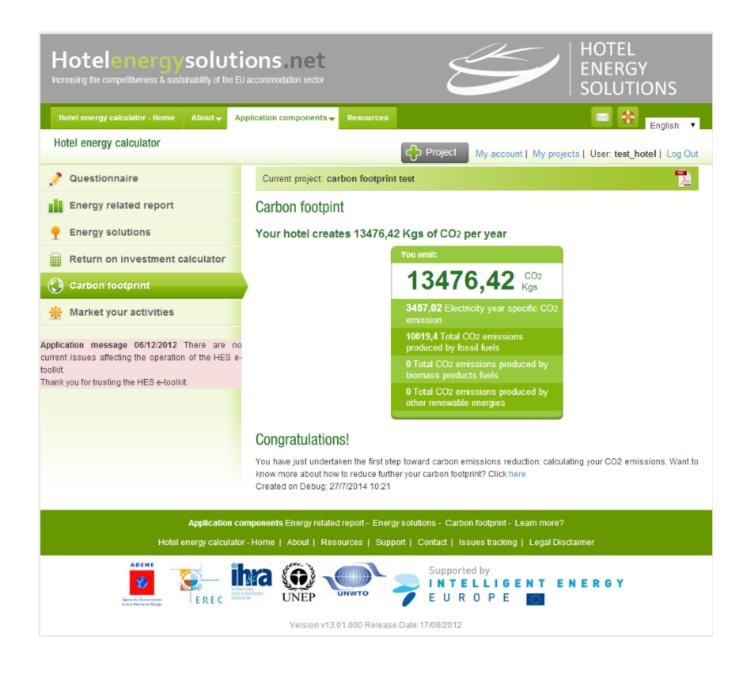

The steps that you should perform to use the HES e-toolkit are the following:

- 1) Login to the toolkit with your account at <a href="http://www.hes-unwto.org/HES/Default.asp?LangID=1&AppID=ToolBox">http://www.hes-unwto.org/HES/Default.asp?LangID=1&AppID=ToolBox</a>
- 2) After login you should have the following screen



- 3) Click on "Create your first project" to proceed.
- 4) The questionnaire will appear and then you should start answering all the questions



5) After answering the questions for your hotel then you will have access to the following reports.



## 6) The CO2 Calculator looks like that