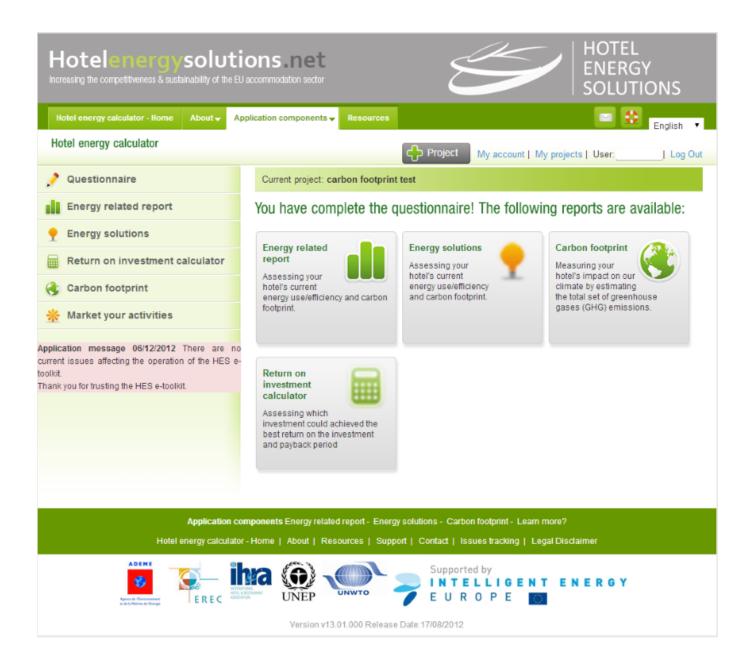

- 3) Click on "Create your first project" to proceed.
- 4) The questionnaire will appear and then you should start answering all the questions

5) After answering the questions for your hotel then you will have access to the following reports.