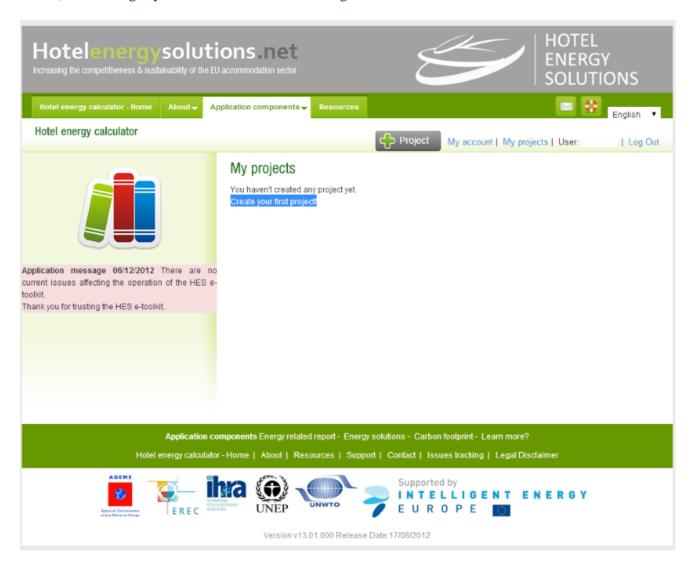

The steps that you should perform to use the HES e-toolkit are the following:

- 1) Login to the toolkit with your account at <a href="http://www.hes-unwto.org/HES/Default.asp?LangID=1&AppID=ToolBox">http://www.hes-unwto.org/HES/Default.asp?LangID=1&AppID=ToolBox</a>
- 2) After login you should have the following screen

- 3) Click on "Create your first project" to proceed.
- 4) The questionnaire will appear and then you should start answering all the questions

5) After answering the questions for your hotel then you will have access to the following reports.